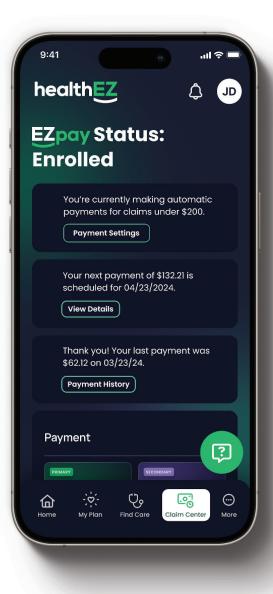

## EZpay

## Seamless online payments

EZpay is HealthEZ's online payment system that allows you to easily and quickly pay your portion of medical bills with your payment of choice, including credit and debit cards, and HSA accounts.

After you set up EZpay, we will notify you via email each time we process a bill of yours. Your options are:

- Approve Payment
- Decline Payment
- Do not respond

If you do not respond and have a card on file, EZpay will pay your portion automatically. The automatic payment is processed:

healthEz

- Two days for bills under \$250
- Five days for bills over \$250