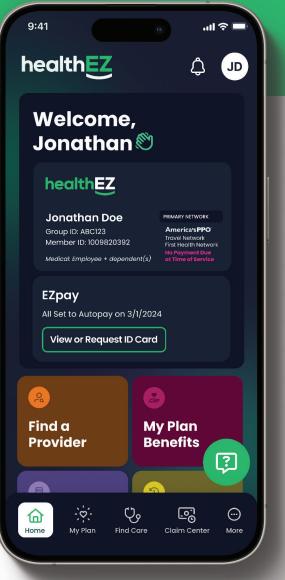

## **Manage your health** benefits without all the headaches

Download the free myHealthEZ app to view your benefits, manage and pay bills, locate care providers near you, and access your digital insurance cardright from your phone.

#### Tap into your health benefits

Scan the QR code with your device's camera to download the myHealthEZ app and put the power of hassle-free health benefits management at your fingertips.