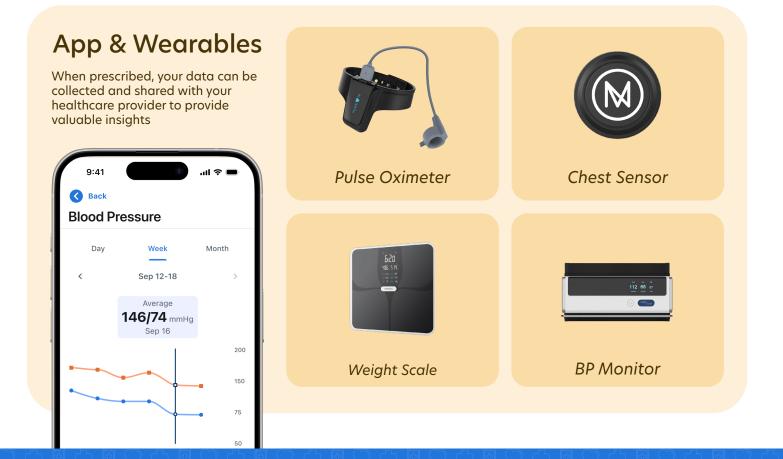

#### Support for chronic conditions

- Wearables track key health data
- Nurses monitor changes and check in regularly
- Coaching and early action to prevent complications